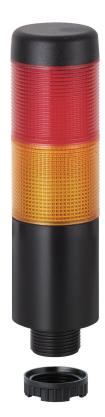

## K37 plug EM Pulse tone 24VAC/DC YE/RD

|  | C€ | (€ RoHS |
|--|----|---------|
|--|----|---------|

| MECHANICAL DATA             |                     |
|-----------------------------|---------------------|
| Height                      | 141 mm              |
| Diameter                    | 38 mm               |
| Materials                   | PC                  |
| Dome colour                 | Red<br>Yellow       |
| Housing colour              | Black               |
| Protection category         | IP65                |
| Connection                  | M12 plug 5-pole     |
| Cable entry                 | Membrane grommet    |
| Cable entry minimum         | d = 1 mm            |
| Cable entry maximum         | d = 9 mm            |
| Tension relief              | Pull-out protection |
| Type of fixing              | Built-in mounting   |
| Service life optical        | 50,000 h maximum    |
| Acoustic service life       | 5,000 h minimum     |
| Working temperature minimum | -20°C               |
| Working temperature maximum | +50°C               |
| UL Type Rating              | Type 12<br>Type 4X  |
| Weight with packaging       | 117 g               |
| Product weight              | 76 g                |

| OPTICAL DATA         |               |
|----------------------|---------------|
| Light source         | LED           |
| Light colour         | Red<br>Yellow |
| Optical signal image | Permanent     |