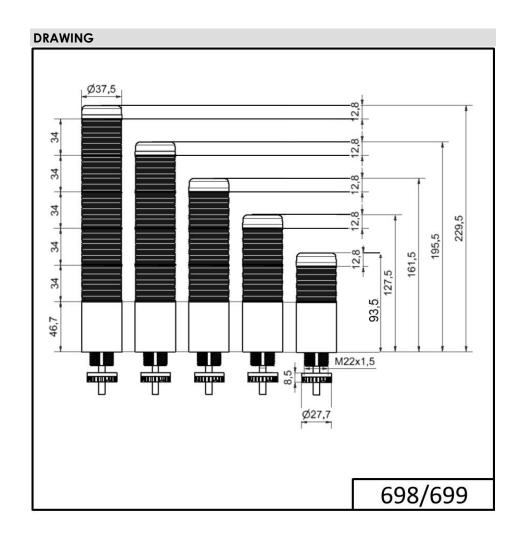

## K37 plug EM 24VAC/DC GN/RD

| Part No.: | 698.220.75 |
|-----------|------------|
| Series:   | Kompakt 37 |

| MECHANICAL DATA             |                     |  |  |  |
|-----------------------------|---------------------|--|--|--|
| Height                      | 141 mm              |  |  |  |
| Diameter                    | 38 mm               |  |  |  |
| Materials                   | PC                  |  |  |  |
| Dome colour                 | Green<br>Red        |  |  |  |
| Housing colour              | Black               |  |  |  |
| Protection category         | IP65                |  |  |  |
| Connection                  | M12 plug 5-pole     |  |  |  |
| Cable entry                 | Membrane grommet    |  |  |  |
| Cable entry minimum         | d = 1 mm            |  |  |  |
| Cable entry maximum         | d = 9 mm            |  |  |  |
| Tension relief              | Pull-out protection |  |  |  |
| Type of fixing              | Built-in mounting   |  |  |  |
| Service life optical        | 50,000 h maximum    |  |  |  |
| Working temperature minimum | -20°C               |  |  |  |
| Working temperature maximum | +50°C               |  |  |  |
| UL Type Rating              | Type 12<br>Type 4X  |  |  |  |
| Weight with packaging       | 112 g               |  |  |  |
| Product weight              | 73 g                |  |  |  |