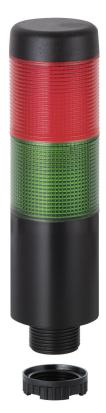

## Completely pre-assembled Signal Towers / KOMPAKT 37

## K37 plug EM 24VAC/DC GN/RD

| Part No.: | 698.220.75 |
|-----------|------------|
| Series:   | Kompakt 37 |

| MECHANICAL DATA             |                     |  |  |  |
|-----------------------------|---------------------|--|--|--|
| Height                      | 141 mm              |  |  |  |
| Diameter                    | 38 mm               |  |  |  |
| Materials                   | PC                  |  |  |  |
| Dome colour                 | Green<br>Red        |  |  |  |
| Housing colour              | Black               |  |  |  |
| Protection category         | IP65                |  |  |  |
| Connection                  | M12 plug 5-pole     |  |  |  |
| Cable entry                 | Membrane grommet    |  |  |  |
| Cable entry minimum         | d = 1 mm            |  |  |  |
| Cable entry maximum         | d = 9 mm            |  |  |  |
| Tension relief              | Pull-out protection |  |  |  |
| Type of fixing              | Built-in mounting   |  |  |  |
| Service life optical        | 50,000 h maximum    |  |  |  |
| Working temperature minimum | -20°C               |  |  |  |
| Working temperature maximum | +50°C               |  |  |  |
| UL Type Rating              | Type 12<br>Type 4X  |  |  |  |
| Weight with packaging       | 112 g               |  |  |  |
| Product weight              | 73 g                |  |  |  |

Completely pre-assembled Signal Towers / KOMPAKT 37

## K37 plug EM 24VAC/DC GN/RD

For additional installation and mounting information, refer to the appropriate user guide at www.werma.com. This printed copy is for information only and is subject to alteration.