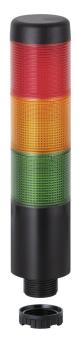

## Completely pre-assembled Signal Towers / KOMPAKT 37

## K37 plug EM 24VAC/DC GN/YE/RD

| Part No.: | 698.210.75 |
|-----------|------------|
| Series:   | Kompakt 37 |

| MECHANICAL DATA             |                        |
|-----------------------------|------------------------|
| Height                      | 175 mm                 |
| Diameter                    | 38 mm                  |
| Materials                   | PC                     |
| Dome colour                 | Green<br>Red<br>Yellow |
| Housing colour              | Black                  |
| Protection category         | IP65                   |
| Connection                  | M12 plug 5-pole        |
| Cable entry                 | Membrane grommet       |
| Cable entry minimum         | d = 1 mm               |
| Cable entry maximum         | d = 9 mm               |
| Tension relief              | Pull-out protection    |
| Type of fixing              | Built-in mounting      |
| Service life optical        | 50,000 h maximum       |
| Working temperature minimum | -20°C                  |
| Working temperature maximum | +50°C                  |
| UL Type Rating              | Type 12<br>Type 4X     |
| Weight with packaging       | 131 g                  |
| Product weight              | 87 g                   |

| OPTICAL DATA         |                        |
|----------------------|------------------------|
| Light source         | LED                    |
| Light colour         | Green<br>Red<br>Yellow |
| Optical signal image | Permanent              |