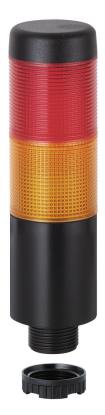

## Completely pre-assembled Signal Towers / KOMPAKT 37

## K37 plug EM 24VAC/DC YE/RD

| Part No.: | 698.230.75 |
|-----------|------------|
| Series:   | Kompakt 37 |

| MECHANICAL DATA             |                     |
|-----------------------------|---------------------|
| Height                      | 141 mm              |
| Diameter                    | 38 mm               |
| Materials                   | PC                  |
| Dome colour                 | Red<br>Yellow       |
| Housing colour              | Black               |
| Protection category         | IP65                |
| Connection                  | M12 plug 5-pole     |
| Cable entry                 | Membrane grommet    |
| Cable entry minimum         | d = 1 mm            |
| Cable entry maximum         | d = 9 mm            |
| Tension relief              | Pull-out protection |
| Type of fixing              | Built-in mounting   |
| Service life optical        | 50,000 h maximum    |
| Working temperature minimum | -20°C               |
| Working temperature maximum | +50°C               |
| UL Type Rating              | Type 12<br>Type 4X  |
| Weight with packaging       | 112 g               |
| Product weight              | 73 g                |

| OPTICAL DATA         |               |
|----------------------|---------------|
| Light source         | LED           |
| Light colour         | Red<br>Yellow |
| Optical signal image | Permanent     |