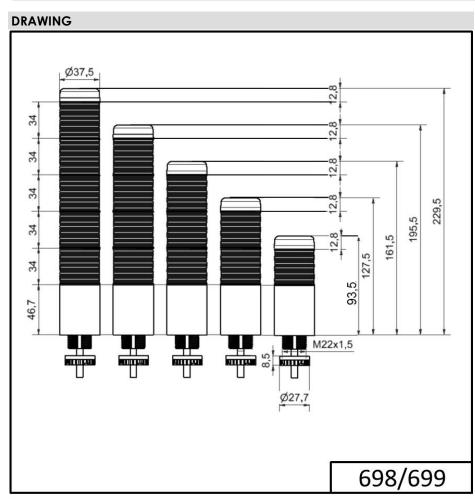

## K37 cable EM 24VAC/DC BU/GN/YE/RD

| Part No.: | 698.150.75 |
|-----------|------------|
| Series:   | Kompakt 37 |

| MECHANICAL DATA              |                                |
|------------------------------|--------------------------------|
| Height                       | 209 mm                         |
| Diameter                     | 38 mm                          |
| Materials                    | PC                             |
| Dome colour                  | Blue<br>Green<br>Red<br>Yellow |
| Housing colour               | Black                          |
| Protection category          | IP65                           |
| Connection                   | Cable                          |
| cross-sectional area maximum | 0,34mm <sup>2</sup> / 22AWG    |
| Cable entry                  | Membrane grommet               |
| Cable entry minimum          | d = 1 mm                       |
| Cable entry maximum          | d = 9 mm                       |
| Cable length                 | 2000 mm                        |
| Tension relief               | Pull-out protection            |
| Type of fixing               | Built-in mounting              |
| Service life optical         | 50,000 h maximum               |
| Working temperature minimum  | -20°C                          |
| Working temperature maximum  | +50°C                          |
| UL Type Rating               | Type 12<br>Type 4X             |
| Weight with packaging        | 236 g                          |
| Product weight               | 195 g                          |