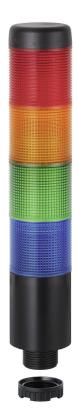

## Completely pre-assembled Signal Towers / KOMPAKT 37

## K37 cable EM 24VAC/DC BU/GN/YE/RD

| Part No.: | 698.150.75 |
|-----------|------------|
| Series:   | Kompakt 37 |

| MECHANICAL DATA              |                                |
|------------------------------|--------------------------------|
| Height                       | 209 mm                         |
| Diameter                     | 38 mm                          |
| Materials                    | PC                             |
| Dome colour                  | Blue<br>Green<br>Red<br>Yellow |
| Housing colour               | Black                          |
| Protection category          | IP65                           |
| Connection                   | Cable                          |
| cross-sectional area maximum | 0,34mm <sup>2</sup> / 22AWG    |
| Cable entry                  | Membrane grommet               |
| Cable entry minimum          | d = 1 mm                       |
| Cable entry maximum          | d = 9 mm                       |
| Cable length                 | 2000 mm                        |
| Tension relief               | Pull-out protection            |
| Type of fixing               | Built-in mounting              |
| Service life optical         | 50,000 h maximum               |
| Working temperature minimum  | -20°C                          |
| Working temperature maximum  | +50°C                          |
| UL Type Rating               | Type 12<br>Type 4X             |
| Weight with packaging        | 236 g                          |
| Product weight               | 195 g                          |

## K37 cable EM 24VAC/DC BU/GN/YE/RD

| 9                    | Blue<br>Green<br>Red<br>Yellow |
|----------------------|--------------------------------|
| Optical signal image | Permanent                      |