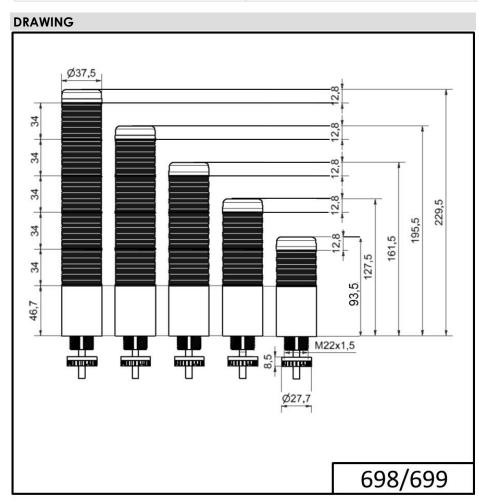

## K37 plug EM 24VAC/DC CL/GN/YE/RD

| MECHANICAL DATA             |                                 |
|-----------------------------|---------------------------------|
| Height                      | 209 mm                          |
| Diameter                    | 38 mm                           |
| Materials                   | PC                              |
| Dome colour                 | Clear<br>Green<br>Red<br>Yellow |
| Housing colour              | Black                           |
| Protection category         | IP65                            |
| Connection                  | M12 plug 8-pole                 |
| Cable entry                 | Membrane grommet                |
| Cable entry minimum         | d = 1 mm                        |
| Cable entry maximum         | d = 9 mm                        |
| Tension relief              | Pull-out protection             |
| Type of fixing              | Built-in mounting               |
| Service life optical        | 50,000 h maximum                |
| Working temperature minimum | -20°C                           |
| Working temperature maximum | +50°C                           |
| UL Type Rating              | Type 12<br>Type 4X              |
| Weight with packaging       | 154 g                           |
| Product weight              | 100 g                           |