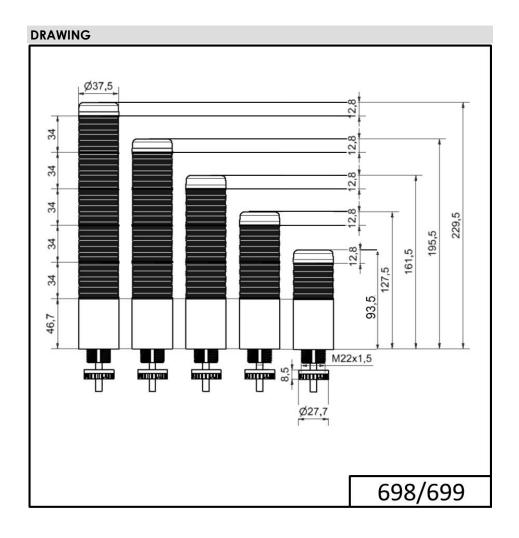

## K37cl sr plug EM 24VAC/DC GN/YE/RD

| Part No.: | 698.410.75 |
|-----------|------------|
| Series:   | Kompakt 37 |

| MECHANICAL DATA             |                     |
|-----------------------------|---------------------|
| Height                      | 175 mm              |
| Diameter                    | 38 mm               |
| Materials                   | PC                  |
| Dome colour                 | Clear               |
| Housing colour              | Silver              |
| Protection category         | IP65                |
| Connection                  | M12 plug 5-pole     |
| Cable entry                 | Membrane grommet    |
| Cable entry minimum         | d = 1  mm           |
| Cable entry maximum         | d = 9  mm           |
| Tension relief              | Pull-out protection |
| Type of fixing              | Built-in mounting   |
| Service life optical        | 50,000 h maximum    |
| Working temperature minimum | -20°C               |
| Working temperature maximum | +50°C               |
| UL Type Rating              | Type 12<br>Type 4X  |
| Weight with packaging       | 131 g               |
| Product weight              | 87 g                |