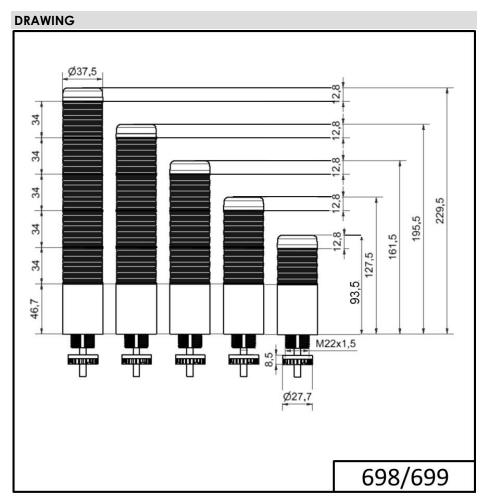

## K37cl sr cable EM 24VAC/DC BU/CL/GN/YE/R

| Part No.: | 698.360.75 |
|-----------|------------|
| Series:   | Kompakt 37 |

| MECHANICAL DATA              |                     |  |  |  |
|------------------------------|---------------------|--|--|--|
| Height                       | 243 mm              |  |  |  |
| Diameter                     | 38 mm               |  |  |  |
| Materials                    | PC                  |  |  |  |
| Dome colour                  | Clear               |  |  |  |
| Housing colour               | Silver              |  |  |  |
| Protection category          | IP65                |  |  |  |
| Connection                   | Cable               |  |  |  |
| cross-sectional area maximum | 0,34mm² / 22AWG     |  |  |  |
| Cable entry                  | Membrane grommet    |  |  |  |
| Cable entry minimum          | d = 1 mm            |  |  |  |
| Cable entry maximum          | d = 9 mm            |  |  |  |
| Cable length                 | 2000 mm             |  |  |  |
| Tension relief               | Pull-out protection |  |  |  |
| Type of fixing               | Built-in mounting   |  |  |  |
| Service life optical         | 50,000 h maximum    |  |  |  |
| Working temperature minimum  | -20°C               |  |  |  |
| Working temperature maximum  | +50°C               |  |  |  |
| UL Type Rating               | Type 12 Type 4X     |  |  |  |
| Weight with packaging        | 255 g               |  |  |  |
| Product weight               | 205 g               |  |  |  |