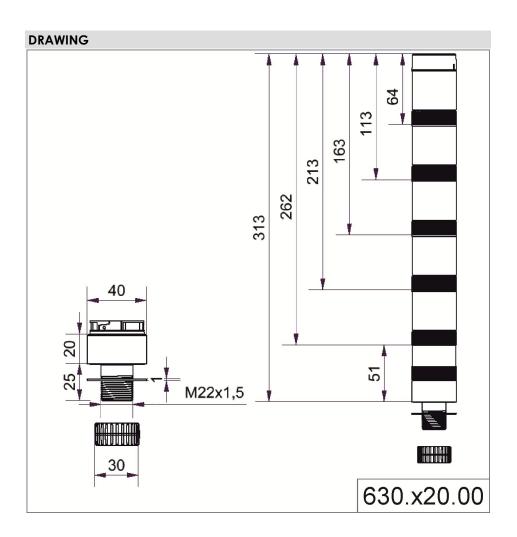

## KombiSIGN 40 / ClassicLOOK Adapter for single hole mount. EM BK

ļ

| Part No.:                   | 630.820.00   | Ē                              |
|-----------------------------|--------------|--------------------------------|
| Series:                     | KombiSIGN 40 | culus                          |
| MECHANICAL DATA             |              |                                |
| Height                      |              | 54 mm                          |
| Diameter                    |              | 40 mm                          |
| Materials                   |              | PC                             |
| Housing colour              |              | Black                          |
| Protection category         |              | IP66<br>IP69K                  |
| Cable entry                 |              | Through hole                   |
| Cable entry maximum         |              | d = 9 mm                       |
| Type of fixing              |              | Built-in mounting              |
| Working temperature minimum |              | imum -30°C                     |
| Working temperature maximum |              | ximum +60°C                    |
| UL Type Rating              |              | Type 12                        |
| Weight with packaging       |              | 31 g                           |
| Product weight              |              | 31 g                           |
| ELECTRIC                    | AL DATA      |                                |
| Pollution degree            |              | 3<br>In the connection area: 2 |

## KombiSIGN 40 / ClassicLOOK Adapter for single hole mount. EM BK

For additional installation and mounting information, refer to the appropriate user guide at www.werma.com. This printed copy is for information only and is subject to alteration.