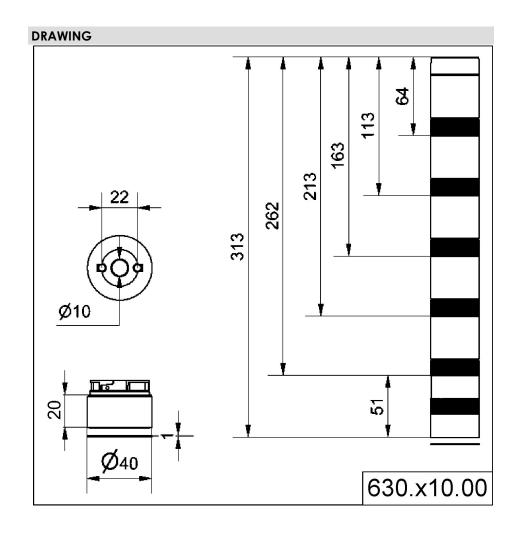

## Adapter for base mount. BWM GY

| MECHANICAL DATA             |                             |
|-----------------------------|-----------------------------|
| Height                      | 29 mm                       |
| Diameter                    | 40 mm                       |
| Materials                   | PC                          |
| Housing colour              | Grey                        |
| Protection category         | IP66<br>IP69K               |
| Cable entry                 | Through hole                |
| Cable entry maximum         | d = 9 mm                    |
| Type of fixing              | Base mounting Wall mounting |
| Working temperature minimum | -30°C                       |
| Working temperature maximum | +60°C                       |
| UL Type Rating              | Type 12                     |
| Weight with packaging       | 21 g                        |
| Product weight              | 21 g                        |