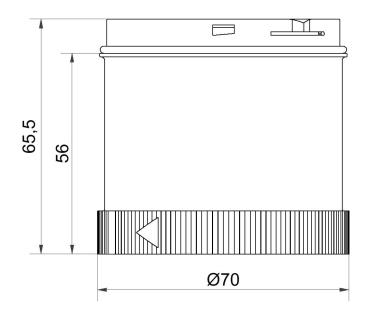

#### **DRAWING**

For additional installation and mounting information, refer to the appropriate user guide at www.werma.com. This printed copy is for information only and is subject to alteration.

# LED Blinking light element 115VAC YE

| Part No.: 644.310.67 | (6   | Dalle |
|----------------------|------|-------|
| KombiSIGN 71         | (€ R | RoHS  |

| MECHANICAL DATA             |                  |  |
|-----------------------------|------------------|--|
| Height                      | 66 mm            |  |
| Diameter                    | 70 mm            |  |
| Materials                   | PC               |  |
| Dome colour                 | Yellow           |  |
| Protection category         | IP65             |  |
| Service life optical        | 50,000 h minimum |  |
| Working temperature minimum | -20°C            |  |
| Working temperature maximum | +50°C            |  |
| UL Type Rating              | Type 12          |  |
| Weight with packaging       | 74 g             |  |
| Product weight              | 59 g             |  |