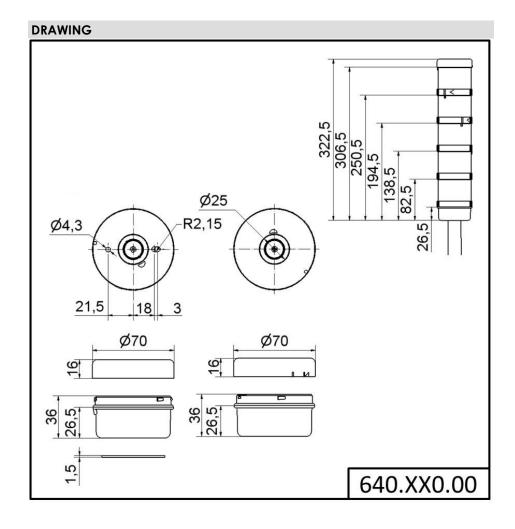

## Terminal element BWM 12-230VAC/DC GY

| (6 8 | (€ RoHS |
|------|---------|
|      | AHS.    |

| MECHANICAL DATA              |                             |  |
|------------------------------|-----------------------------|--|
| Height                       | 36 mm                       |  |
| Diameter                     | 70 mm                       |  |
| Materials                    | PA-GF<br>PC                 |  |
| Housing colour               | Grey                        |  |
| Protection category          | IP65                        |  |
| Connection                   | Spring-type terminal        |  |
| cross-sectional area maximum | 1,50mm² / 16AWG             |  |
| Cable entry                  | Through hole                |  |
| Cable entry maximum          | d = 11 mm                   |  |
| Type of fixing               | Base mounting Wall mounting |  |
| Working temperature minimum  | -20°C                       |  |
| Working temperature maximum  | +50°C                       |  |
| UL Type Rating               | Type 12                     |  |
| Weight with packaging        | 102 g                       |  |
| Product weight               | 90 g                        |  |